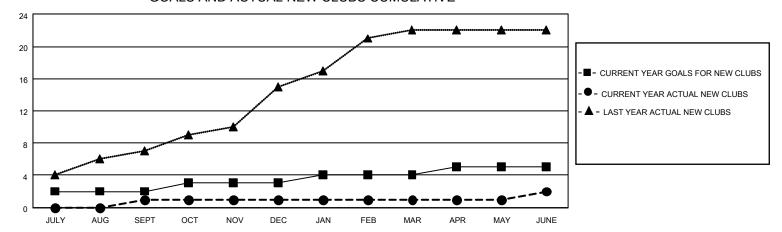

## GOALS AND ACTUAL NEW CLUBS CUMULATIVE

## MONTHLY MEMBERSHIP PROGRESS REPORT

LOCATION INDIA District 3232 J Results as of: 6/30/2023

| Clubs                 |               |           |               | Members               |                        |                         |                                                    |
|-----------------------|---------------|-----------|---------------|-----------------------|------------------------|-------------------------|----------------------------------------------------|
| RESULTS FOR 2022-2023 |               |           |               | RESULTS FOR 2022-2023 |                        |                         |                                                    |
| QUARTER               | NEW CLUB GOAL | NEW CLUBS | DROPPED CLUBS | QUARTER MEMB          | BER GROWTH NET<br>GOAL | MEMBER GROWTH<br>ACTUAL | DROPPED<br>MEMBERS ACTUAL<br>(including transfers) |
| JULY/AUG/SEPT         | 2             | 1         | 1             | JULY/AUG/SEPT         | 25                     | 52                      | 187                                                |
| OCT/NOV/DEC           | 1             | 0         | 3             | OCT/NOV/DEC           | 25                     | 8                       | 161                                                |
| JAN/FEB/MAR           | 1             | 0         | 0             | JAN/FEB/MAR           | 20                     | 82                      | 19                                                 |
| APR/MAY/JUNE          | 1             | 1         | 11            | APR/MAY/JUNE          | 20                     | 59                      | 358                                                |