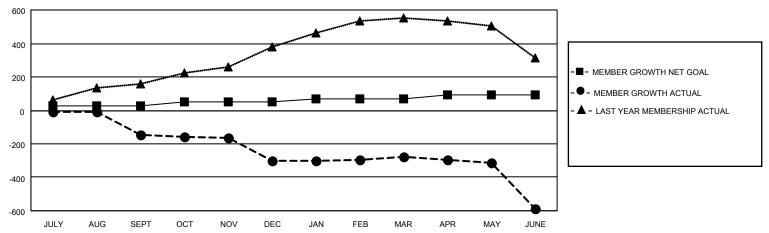

## GOALS AND ACTUAL MEMBERS CUMULATIVE

| DROPPED CLUBS: 15 |     | 32 CLUBS OF 81 ADDED 1 OR<br>MORE NEW MEMBERS | GENDER DISTRIBUTION                 |                                |  |
|-------------------|-----|-----------------------------------------------|-------------------------------------|--------------------------------|--|
|                   |     | WORE NEW WEWDERS                              | MALE<br>FEMALE                      | 1,697 (75.83%)<br>541 (24.17%) |  |
| DROPPED MEMBERS   |     | NON BINARY PREFER NOT TO ANSWER               |                                     | 0 (0.00%)<br>0 (0.00%)         |  |
| DECEASED          | 10  |                                               | THE ERMOT TO AMOWER                 | 0 (0.0070)                     |  |
| CLUB CANCELLED    | 256 | CLICK HERE FOR CUMULATIVE                     | TOTAL FAMILY UNIT MEMBERS 1,237     |                                |  |
| OTHER             | 459 | MEMBERSHIP DATA                               |                                     |                                |  |
| TOTAL             | 725 |                                               | FAMILY MEMBERS PAYING HALF DUES 769 |                                |  |

## MONTHLY MEMBERSHIP PROGRESS REPORT

LOCATION INDIA District 3232 J Results as of: 6/30/2023

| Clubs                 |               |           |               | Members               |                        |                         |                                                    |
|-----------------------|---------------|-----------|---------------|-----------------------|------------------------|-------------------------|----------------------------------------------------|
| RESULTS FOR 2022-2023 |               |           |               | RESULTS FOR 2022-2023 |                        |                         |                                                    |
| QUARTER               | NEW CLUB GOAL | NEW CLUBS | DROPPED CLUBS | QUARTER MEMB          | BER GROWTH NET<br>GOAL | MEMBER GROWTH<br>ACTUAL | DROPPED<br>MEMBERS ACTUAL<br>(including transfers) |
| JULY/AUG/SEPT         | 2             | 1         | 1             | JULY/AUG/SEPT         | 25                     | 52                      | 187                                                |
| OCT/NOV/DEC           | 1             | 0         | 3             | OCT/NOV/DEC           | 25                     | 8                       | 161                                                |
| JAN/FEB/MAR           | 1             | 0         | 0             | JAN/FEB/MAR           | 20                     | 82                      | 19                                                 |
| APR/MAY/JUNE          | 1             | 1         | 11            | APR/MAY/JUNE          | 20                     | 59                      | 358                                                |